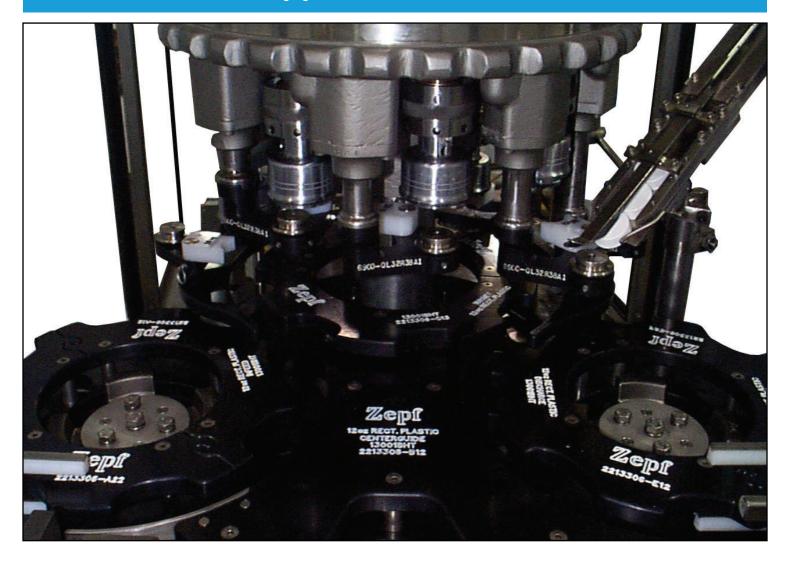

## Consolidated TG Capper: Rebuilt or Pre-Owned Only

The Consolidated TG capper line uses the unique TG arm for positive control cap transfer to the chuck, and a container gripping system to ensure container control with a minimum of moving parts. The TG series can handle a wide variety of container and closure styles, and is well-suited for glass, plastic, metal, or fiberboard containers.

This capper can be adapted to perform additional functions such as plugging and inserting, using a variety of available chucks for standard and special applications. The Consolidated TG line is capable of speeds from 20 to 750+ containers per minute, accommodating caps up to 110 mm in diameter.