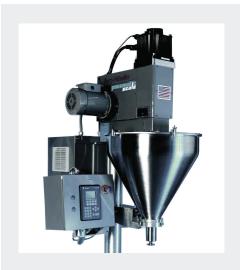

## Mateer 1800DMLX Servo-Driven Auger Filler

The Mateer 1800DMLX filler uses the ideal filling head for Form/Fill/Seal machines, accurately filling a wide variety of products, including free-flow powders and granules and non-free-flow powders, liquids, creams, pastes, and slurries.

## **Key Advantages**

- Direct drive servo motor
- Increased production uptime no maintenance
- Mechanically most accurate 1000 pulses per revolution
- · One-piece head casting
- · Allen-Bradley PLC controls
- Tool-free product changeover
- · Auger-height adjustment outside of product area
- Externally-mounted slow speed agitator moto